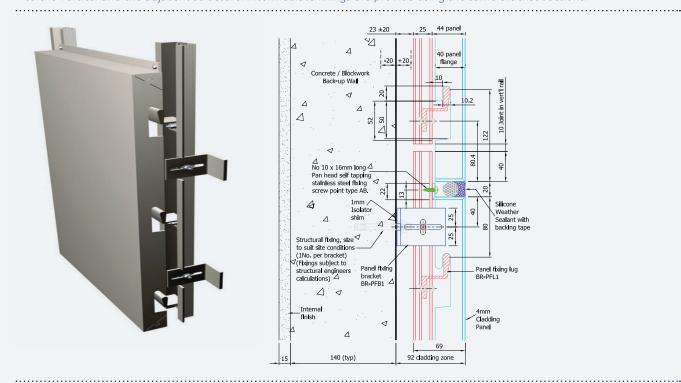

## Panel fixing system

The Brital Panel Fixing System is primarily designed for use with composite aluminium panels to provide an architecturally light but robust panel system. The Brital aluminium sections are from extruded aluminium. The vertical channel support section is formed from a robust extruded aluminium channel section, which is fixed to the concrete wall via purpose designed fixing brackets & anchors. The sections are supported at the ends by means of extruded aluminium brackets, which are screw fixed to the vertical and the adjacent structure. Intermediate fixings are provide using the same bracket sections.

**PF-2-92**System Performance

- The Brital Panel Fixing System is primarily designed lor use with composite aluminium panels to provide on architecturally light bui robust panel system.

- The sections are supported at the ends by means of extruded aluminium brackets, which are screw fixed to the vertical and the adjacent structure. Intermediate fixings are provided using the some bracket sections.