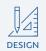

## Panel fixing system

The Brital Panel Fixing System is primarily designed for use with composite aluminium panels to provide an architecturally light but robust panel system. The Brital aluminium sections are from extruded aluminium. The vertical channel support section is formed from a robust extruded aluminium channel section, which is fixed to the concrete wall via purpose designed fixing brackets & anchors. The sections are supported at the ends by means of extruded aluminium brackets, which are screw fixed to the vertical and the adjacent structure. Intermediate fixings are provide using the same bracket sections.

**PF-2-92**System Performance

- The Brital Panel Fixing System is primarily designed lor use with composite aluminium panels to provide on architecturally light bui robust panel system.

- The sections are supported at the ends by means of extruded aluminium brackets, which are screw fixed to the vertical and the adjacent structure. Intermediate fixings are provided using the some bracket sections.