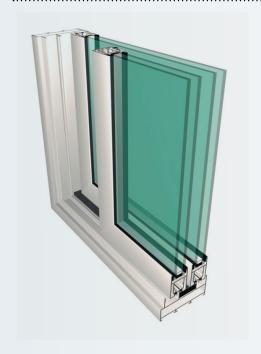

## Slide horizontal sliding window system (non-thermally broken)

The system is designed to accommodate 24mm double glazed units or 6mm single glazing using non-beaded sash. As with all Brital systems, the horizontal sliding window system is manufactured to exacting standards, enabling economy to be combined with strength to give many years of aesthetic, troublefree operation.

## NTB-102-SLIDE

System Performance

 Maximum sash weight 40 Kg with Corner/Roller Kit BR-0302.1 & BR-0302.2

- A non-thermal break system for use where economic construction is the primary requirement.
- Corners formed as 45 degree mitres to provide a quality
- All frame joints are fully sealed during manufacture.
- Neat pencil rounded section edges to glazing beads and frames to provide a softer, higher quality appearance.