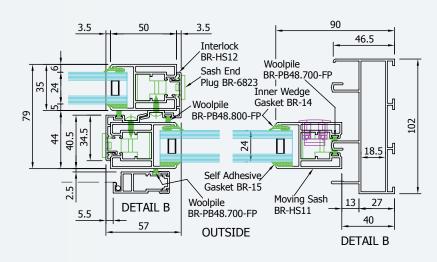

## NTB-102-SLIDE

System Performance

 Maximum sash weight 40 Kg with Corner/Roller Kit BR-0302.1 & BR-0302.2

- A non-thermal break system for use where economic construction is the primary requirement.
- Corners formed as 45 degree mitres to provide a quality
- All frame joints are fully sealed during manufacture.
- Neat pencil rounded section edges to glazing beads and frames to provide a softer, higher quality appearance.

- Designed to perform at wind resistances up to 1.5 kPa.
- Opening panels fully weather-sealed with EPD gaskets.

- Accommodates various thicknesses of single and double glazed units.