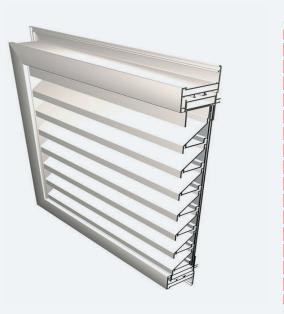

## Aluminium fixed louvre & door system (with insect screen)

As with all Brital systems, the Louvre system is manufactured to exacting standards enabling economy to be combined with strength to give many years of aesthetic, trouble-free operation.

LV-2-50 System Performance

- Louvre Height: 2400 mm (max)
- Louvre Width: 1200 mm (max)

- Designed so that the ventilation louvres can be installed directly onto the structure or incorporated into Brital window and door sections.
- Manufactured to exacting standards enabling economy to be combined with strength to provide many years of trouble free operation.