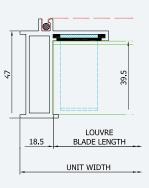

LV-2-50 System Performance

- Louvre Height: 2400 mm (max)
- Louvre Width: 1200 mm (max)

- Designed so that the ventilation louvres can be installed directly onto the structure or incorporated into Brital window and door sections.
- Manufactured to exacting standards enabling economy to be combined with strength to provide many years of trouble free operation.

 Standard and Heavy Duty louvre blades can be used to provide numerous different ventilation performance possibilities.

- Simple and quick installation method saves time and money in fabrication.