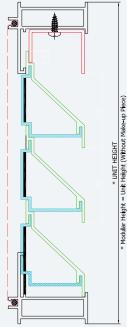

LV-2-50 System Performance

- Louvre Height: 2400 mm (max)
- Louvre Width: 1200 mm (max)

- Designed so that the ventilation louvres can be installed directly onto the structure or incorporated into Brital window and door sections.
- Manufactured to exacting standards enabling economy to be combined with strength to provide many years of trouble free operation.

 Standard and Heavy Duty louvre blades can be used to provide numerous different ventilation performance possibilities.

- Simple and quick installation method saves time and money in fabrication.